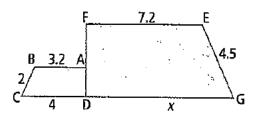

6)

The two trapezoids shown are similar. Determine the missing side length. Show your work.