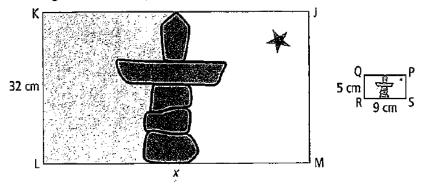

## 4) These triangles are similar:

a) What is the measure of LA and LD b) What is the length of BD and DE Jason wants to make an enlargement of the flag of Nunavut. He knows that the two rectangles JKLM and PQRS are similar. What is the missing side length of rectangle JKLM?