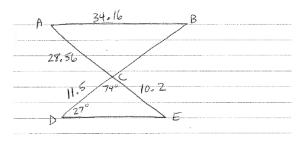

# 3) These triangles are similar:

a) Find the length of BC and DE b) Find the measure or LE and LA