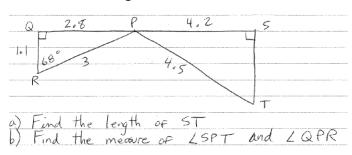

# Similar Polygons – Practice

# 1. These triangles are similar:



# 2) These triangles are similar:



- a) Find the length of LK
- b) Find the measure of LK and LU

# 3) These triangles are similar:



a) Find the length of BC and DE b) Find the measure or LE and LA

## 4) These triangles are similar:



a) What is the measure of LA and LD b) What is the length of BD and DE Jason wants to make an enlargement of the flag of Nunavut. He knows that the two rectangles JKLM and PQRS are similar. What is the missing side length of rectangle JKLM?



6)

The two trapezoids shown are similar. Determine the missing side length. Show your work.