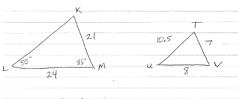

# 2) These triangles are similar:

- a) Find the length of LK
- b) Find the measure of LK and LU