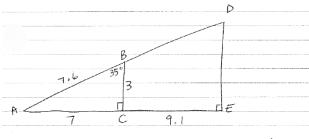

## 4) These triangles are similar:

a) What is the measure of LA and LD b) What is the length of BD and DE Jason wants to make an enlargement of the flag of Nunavut. He knows that the two rectangles JKLM and PQRS are similar. What is the missing side length of rectangle JKLM?